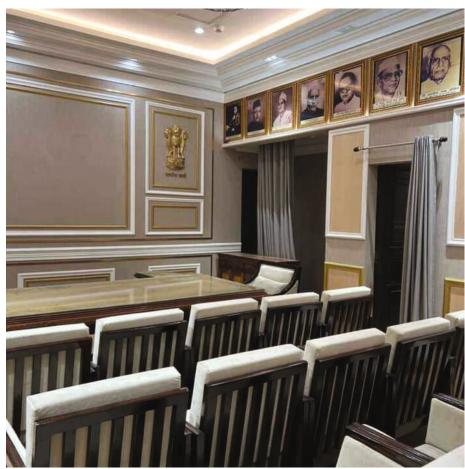

**WOVIN** is one of the most highly demanded wall covering solutions, for office, hospitality, restaurant, school, banks, retail, club & residential as it offers wide functional and usability.

Our designer product solution which provides architects and interior designers with a tool that will allow their imagination to run wild, out of the box and create unique, customised environments with a high degree of design, durability and functionality.

Weave Fishbone Grey

Weave Red

Rottan Beige

Ethnic Golden Flower

Stripes yellow

Images are for representation purpose only. Actual product may differ from the image.