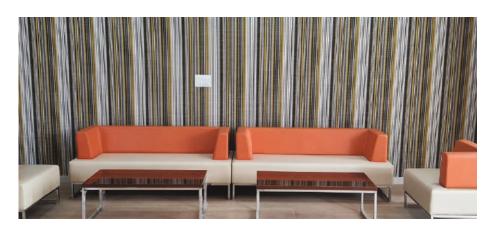

**WOVIN** is one of the most highly demanded wall covering solutions, for office, hospitality, restaurant, school, banks, retail, club & residential as it offers wide functional and usability.

Our designer product solution which provides architects and interior designers with a tool that will allow their imagination to run wild, out of the box and create unique, customised environments with a high degree of design, durability and functionality.

Weave Fishbone Grey

Weave Red

Rottan Beige

Ethnic Golden Flower

Stripes yellow

Images are for representation purpose only. Actual product may differ from the image.