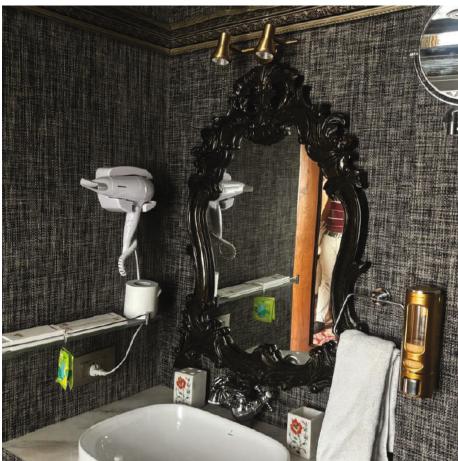

**WOVIN** is one of the most highly demanded wall covering solutions, for office, hospitality, restaurant, school, banks, retail, club & residential as it offers wide functional and usability.

Our designer product solution which provides architects and interior designers with a tool that will allow their imagination to run wild, out of the box and create unique, customised environments with a high degree of design, durability and functionality.

## technical properties/details

**WOVIN** wall covering is a woven vinyl collection available in different decors. The textile nature of this product and its fabrication process make it have some aspects to be considered.