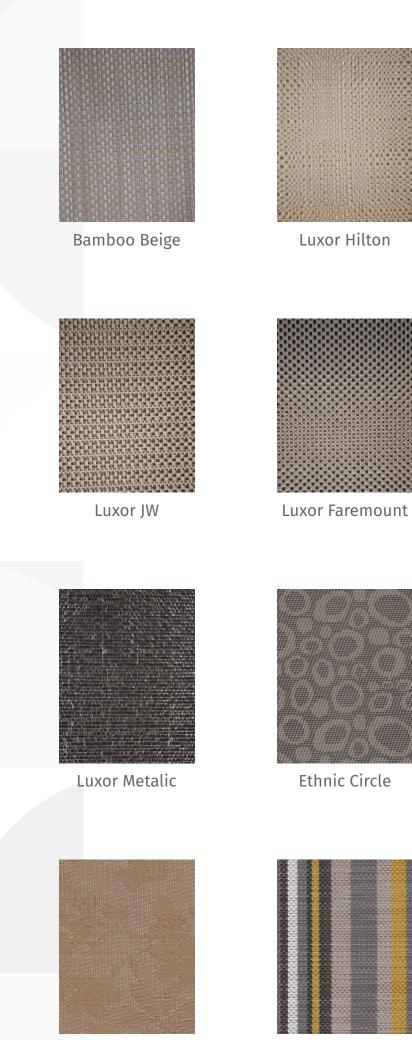

Anti-Fungus

Lead Free

Phthalate Free

Environment Friendly

Chroma White

Chroma Beige

Chroma Brown

Natural Ivory

Natural Mist

Natural Beige Stripes

Natural Ash

Media Green

Media Bloom

Media Blue

Weave Light

Weave Bombay

Weave Fishbone Grey

Weave Red

Rottan Beige

Ethnic Golden Flower

Stripes yellow

Images are for representation purpose only. Actual product may differ from the image.