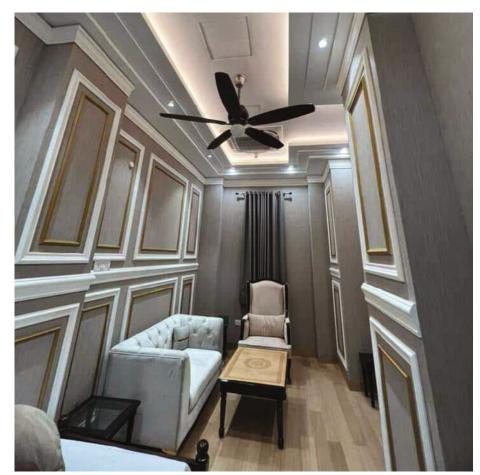

**WOVIN** is one of the most highly demanded wall covering solutions, for office, hospitality, restaurant, school, banks, retail, club & residential as it offers wide functional and usability.

Our designer product solution which provides architects and interior designers with a tool that will allow their imagination to run wild, out of the box and create unique, customised environments with a high degree of design, durability and functionality.

Weave Fishbone Grey

Weave Red

Rottan Beige

Ethnic Golden Flower

Stripes yellow

Images are for representation purpose only. Actual product may differ from the image.