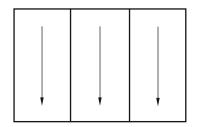

#### 5. DIRECTION OF THE ROLL:

It's important for a design consistency, during installation. The direction of application must be respected.