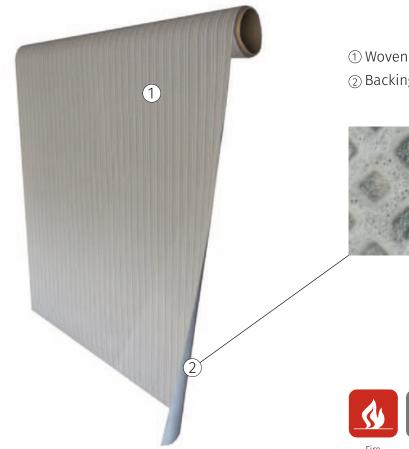

# technical data sheet

① Woven Vinyl 95% PVC FR, 5% Polyester ② Backing: 100% Non Woven Fabric

| Chemical  |  |
|-----------|--|
| Resistant |  |

UV Ray Resistant

Waterproof

| Characteristics       | Test        | Woven Wall Covering     |
|-----------------------|-------------|-------------------------|
|                       | 1050        |                         |
| Roll width            |             | 1.50 m                  |
| Roll Length           |             | 15 m                    |
| Roll diameter         |             | 0.22/0.24 m             |
| Thickness             |             | 1.50 mm                 |
| Weight                |             | 900 gm/m²               |
| Chemical resistance   | EN 423      | Class 0                 |
| Fire resistance       | EN 13501    | B-S1 d0                 |
| UV resistance         | ISO 105-B02 | ≥Grade 8                |
| Fungus test           | ASTM G21 96 | Grade 1                 |
| Skew and Bow          | EN 427      | Max 2%                  |
| Dimensional Stability | EN 434:1994 | 0.05% (X + Y Direction) |
| Curling               | EN 434:1994 | 1.5 mm                  |

## technical properties/details

**WOVIN** wall covering is a woven vinyl collection available in different decors. The textile nature of this product and its fabrication process make it have some aspects to be considered.