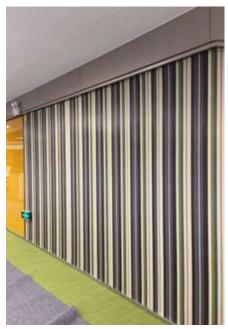

Natural Mist

Natural Beige Stripes

Natural Ash

Media Green

Media Bloom

Media Blue

Weave Light

Weave Bombay

Weave Fishbone Grey

Weave Red

Rottan Beige

Ethnic Golden Flower

Stripes yellow

Images are for representation purpose only. Actual product may differ from the image.

#### 7. DISCLAIMER

Images used in this brochure are for representation purpose only. Actual product may differ from the image.