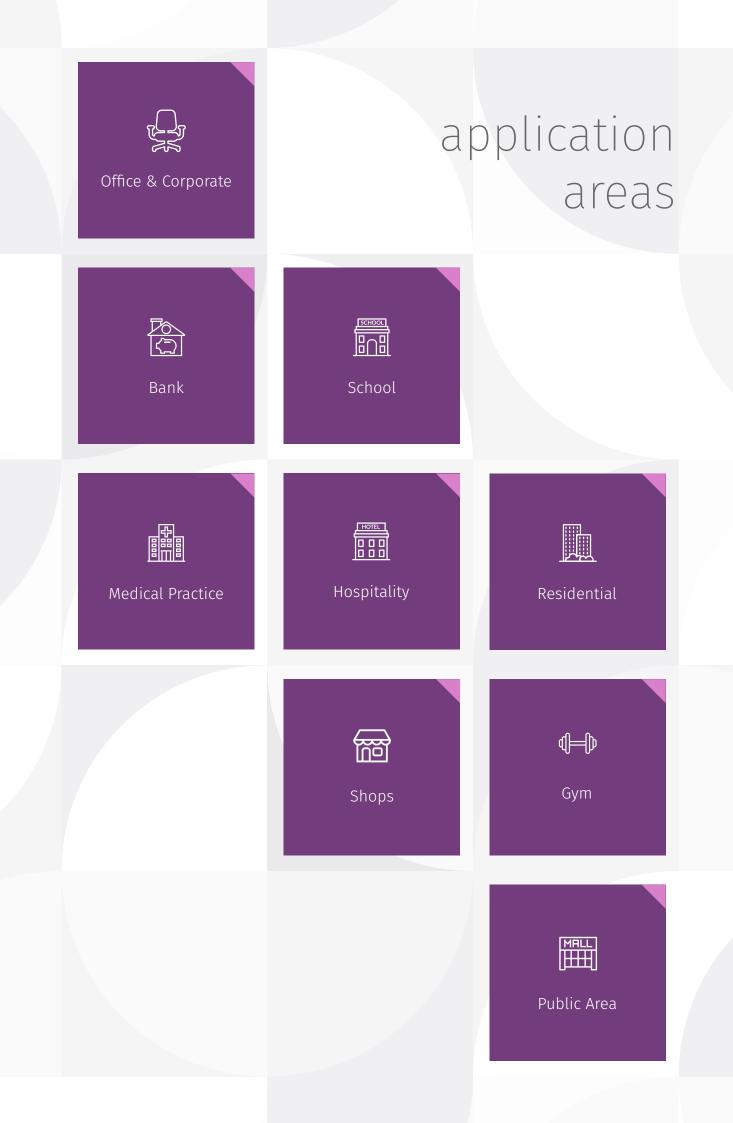

**WOVIN** is one of the most highly demanded wall covering solutions, for office, hospitality, restaurant, school, banks, retail, club & residential as it offers wide functional and usability.

Our designer product solution which provides architects and interior designers with a tool that will allow their imagination to run wild, out of the box and create unique, customised environments with a high degree of design, durability and functionality.