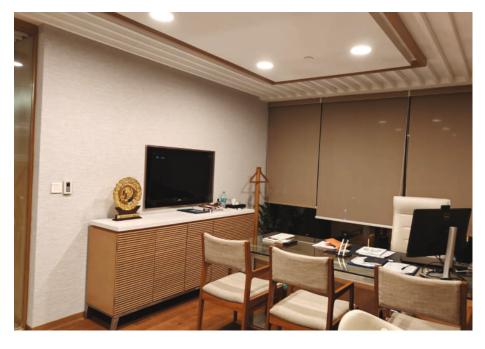

**WOVIN** is one of the most highly demanded wall covering solutions, for office, hospitality, restaurant, school, banks, retail, club & residential as it offers wide functional and usability.

Our designer product solution which provides architects and interior designers with a tool that will allow their imagination to run wild, out of the box and create unique, customised environments with a high degree of design, durability and functionality.

## technical properties/details

**WOVIN** wall covering is a woven vinyl collection available in different decors. The textile nature of this product and its fabrication process make it have some aspects to be considered.