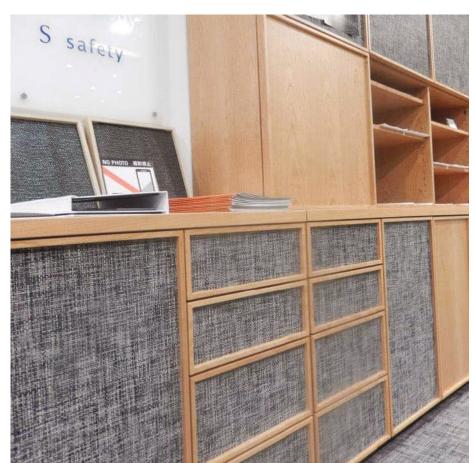

## technical properties/details

**WOVIN** wall covering is a woven vinyl collection available in different decors. The textile nature of this product and its fabrication process make it have some aspects to be considered.

#### 7. DISCLAIMER

Images used in this brochure are for representation purpose only. Actual product may differ from the image.