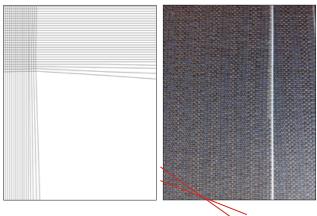

#### 2. SKEW AND BOW:

Due to the textile manufacturing process, there could appear certain deviations that would affect the final result of the roll. Deviation lower than 2.5 % must be accepted, it means that for every lineal meter the threat mustn't be deviated more than 2.5 cm.

<2.5%